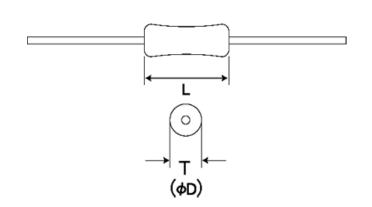

#### External Dimensions

| L | 3.2mm -   |
|---|-----------|
| D | 2.2mm max |

The data is reference only. Electrical characteristics vary depending on environment or measurement condition. TAIYO YUDEN reserves the right to make change to the Date at any time without notice. Before making final selection, please check product specification.